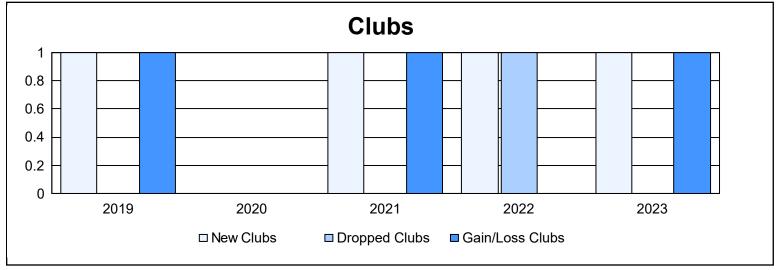

District 111SN As of June 2023 Cumulative

| Year      | New<br>Clubs | Dropped<br>Clubs | Gain/<br>Loss<br>Clubs | New<br>Members | Charter<br>Members | Reinstate<br>Members | Transfer<br>Members | Total<br>Member<br>Added | Total<br>Members<br>Dropped | Gain/<br>Loss<br>Members |
|-----------|--------------|------------------|------------------------|----------------|--------------------|----------------------|---------------------|--------------------------|-----------------------------|--------------------------|
| 2018-2019 | 1            | 0                | 1                      | 71             | 22                 | 1                    | 0                   | 94                       | 91                          | 3                        |
| 2019-2020 | 0            | 0                | 0                      | 71             | 0                  | 0                    | 11                  | 82                       | 74                          | 8                        |
| 2020-2021 | 1            | 0                | 1                      | 58             | 22                 | 1                    | 4                   | 85                       | 70                          | 15                       |
| 2021-2022 | 1            | 1                | 0                      | 67             | 34                 | 3                    | 13                  | 117                      | 96                          | 21                       |
| 2022-2023 | 1            | 0                | 1                      | 79             | 21                 | 0                    | 11                  | 111                      | 109                         | 2                        |
| Average   | 1            | 0                | 1                      | 69             | 20                 | 1                    | 8                   | 98                       | 88                          | 10                       |