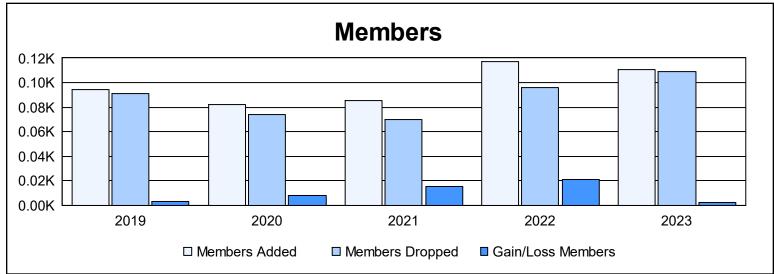

District 111SN As of June 2023 Cumulative

| Year      | New<br>Clubs | Dropped<br>Clubs | Gain/<br>Loss<br>Clubs | New<br>Members | Charter<br>Members | Reinstate<br>Members | Transfer<br>Members | Total<br>Member<br>Added | Total<br>Members<br>Dropped | Gain/<br>Loss<br>Members |
|-----------|--------------|------------------|------------------------|----------------|--------------------|----------------------|---------------------|--------------------------|-----------------------------|--------------------------|
| 2018-2019 | 1            | 0                | 1                      | 71             | 22                 | 1                    | 0                   | 94                       | 91                          | 3                        |
| 2019-2020 | 0            | 0                | 0                      | 71             | 0                  | 0                    | 11                  | 82                       | 74                          | 8                        |
| 2020-2021 | 1            | 0                | 1                      | 58             | 22                 | 1                    | 4                   | 85                       | 70                          | 15                       |
| 2021-2022 | 1            | 1                | 0                      | 67             | 34                 | 3                    | 13                  | 117                      | 96                          | 21                       |
| 2022-2023 | 1            | 0                | 1                      | 79             | 21                 | 0                    | 11                  | 111                      | 109                         | 2                        |
| Average   | 1            | 0                | 1                      | 69             | 20                 | 1                    | 8                   | 98                       | 88                          | 10                       |